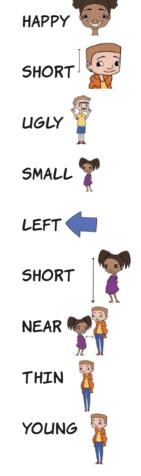

## LISTEN AND REPEAT THE FOLLOWING OPPOSITES

## FILL IN WITH THE RIGHT OPPOSITES AND FIND THE ANSWER

1 OPPOSITE OF TALL SHORT

2 OPPOSITE OF FAT \_\_\_\_\_\_

3. OPPOSITE OF FAR

4. OPPOSITE OF BEAUTIFUL \_ \_ \_

5. OPPOSITE OF BIG

6. OPPOSITE OF LONG \_ \_ \_ \_ \_

7. OPPOSITE OF OLD \_\_\_\_\_\_

8 OPPOSITE OF RIGHT \_ \_ \_

9. OPPOSITE OF SAD \_\_\_\_