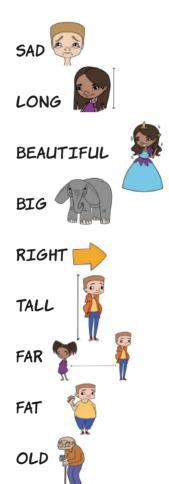

## LISTEN AND REPEAT THE FOLLOWING OPPOSITES

## FILL IN WITH THE RIGHT OPPOSITES AND FIND THE ANSWER

1 OPPOSITE OF TALL SHORT

2 OPPOSITE OF FAT \_\_\_\_\_\_

3. OPPOSITE OF FAR

4. OPPOSITE OF BEAUTIFUL \_ \_ \_

5. OPPOSITE OF BIG

6. OPPOSITE OF LONG \_ \_ \_ \_ \_

7. OPPOSITE OF OLD \_\_\_\_\_\_

8 OPPOSITE OF RIGHT \_ \_ \_

9. OPPOSITE OF SAD \_\_\_\_