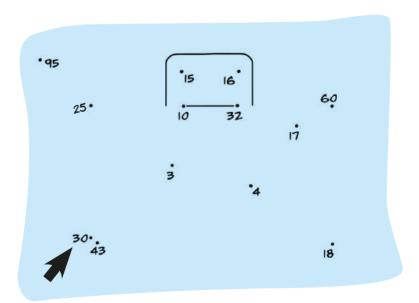

#### WHAT WAS STOLEN?

| A TELEVISION-SET |
|------------------|
| A TELEPHONE      |
| A SUTTCASE       |

LISTEN, JOIN THE DOTS OF THE NUMBERS YOU HEAR AND FIND THE ANSWER.